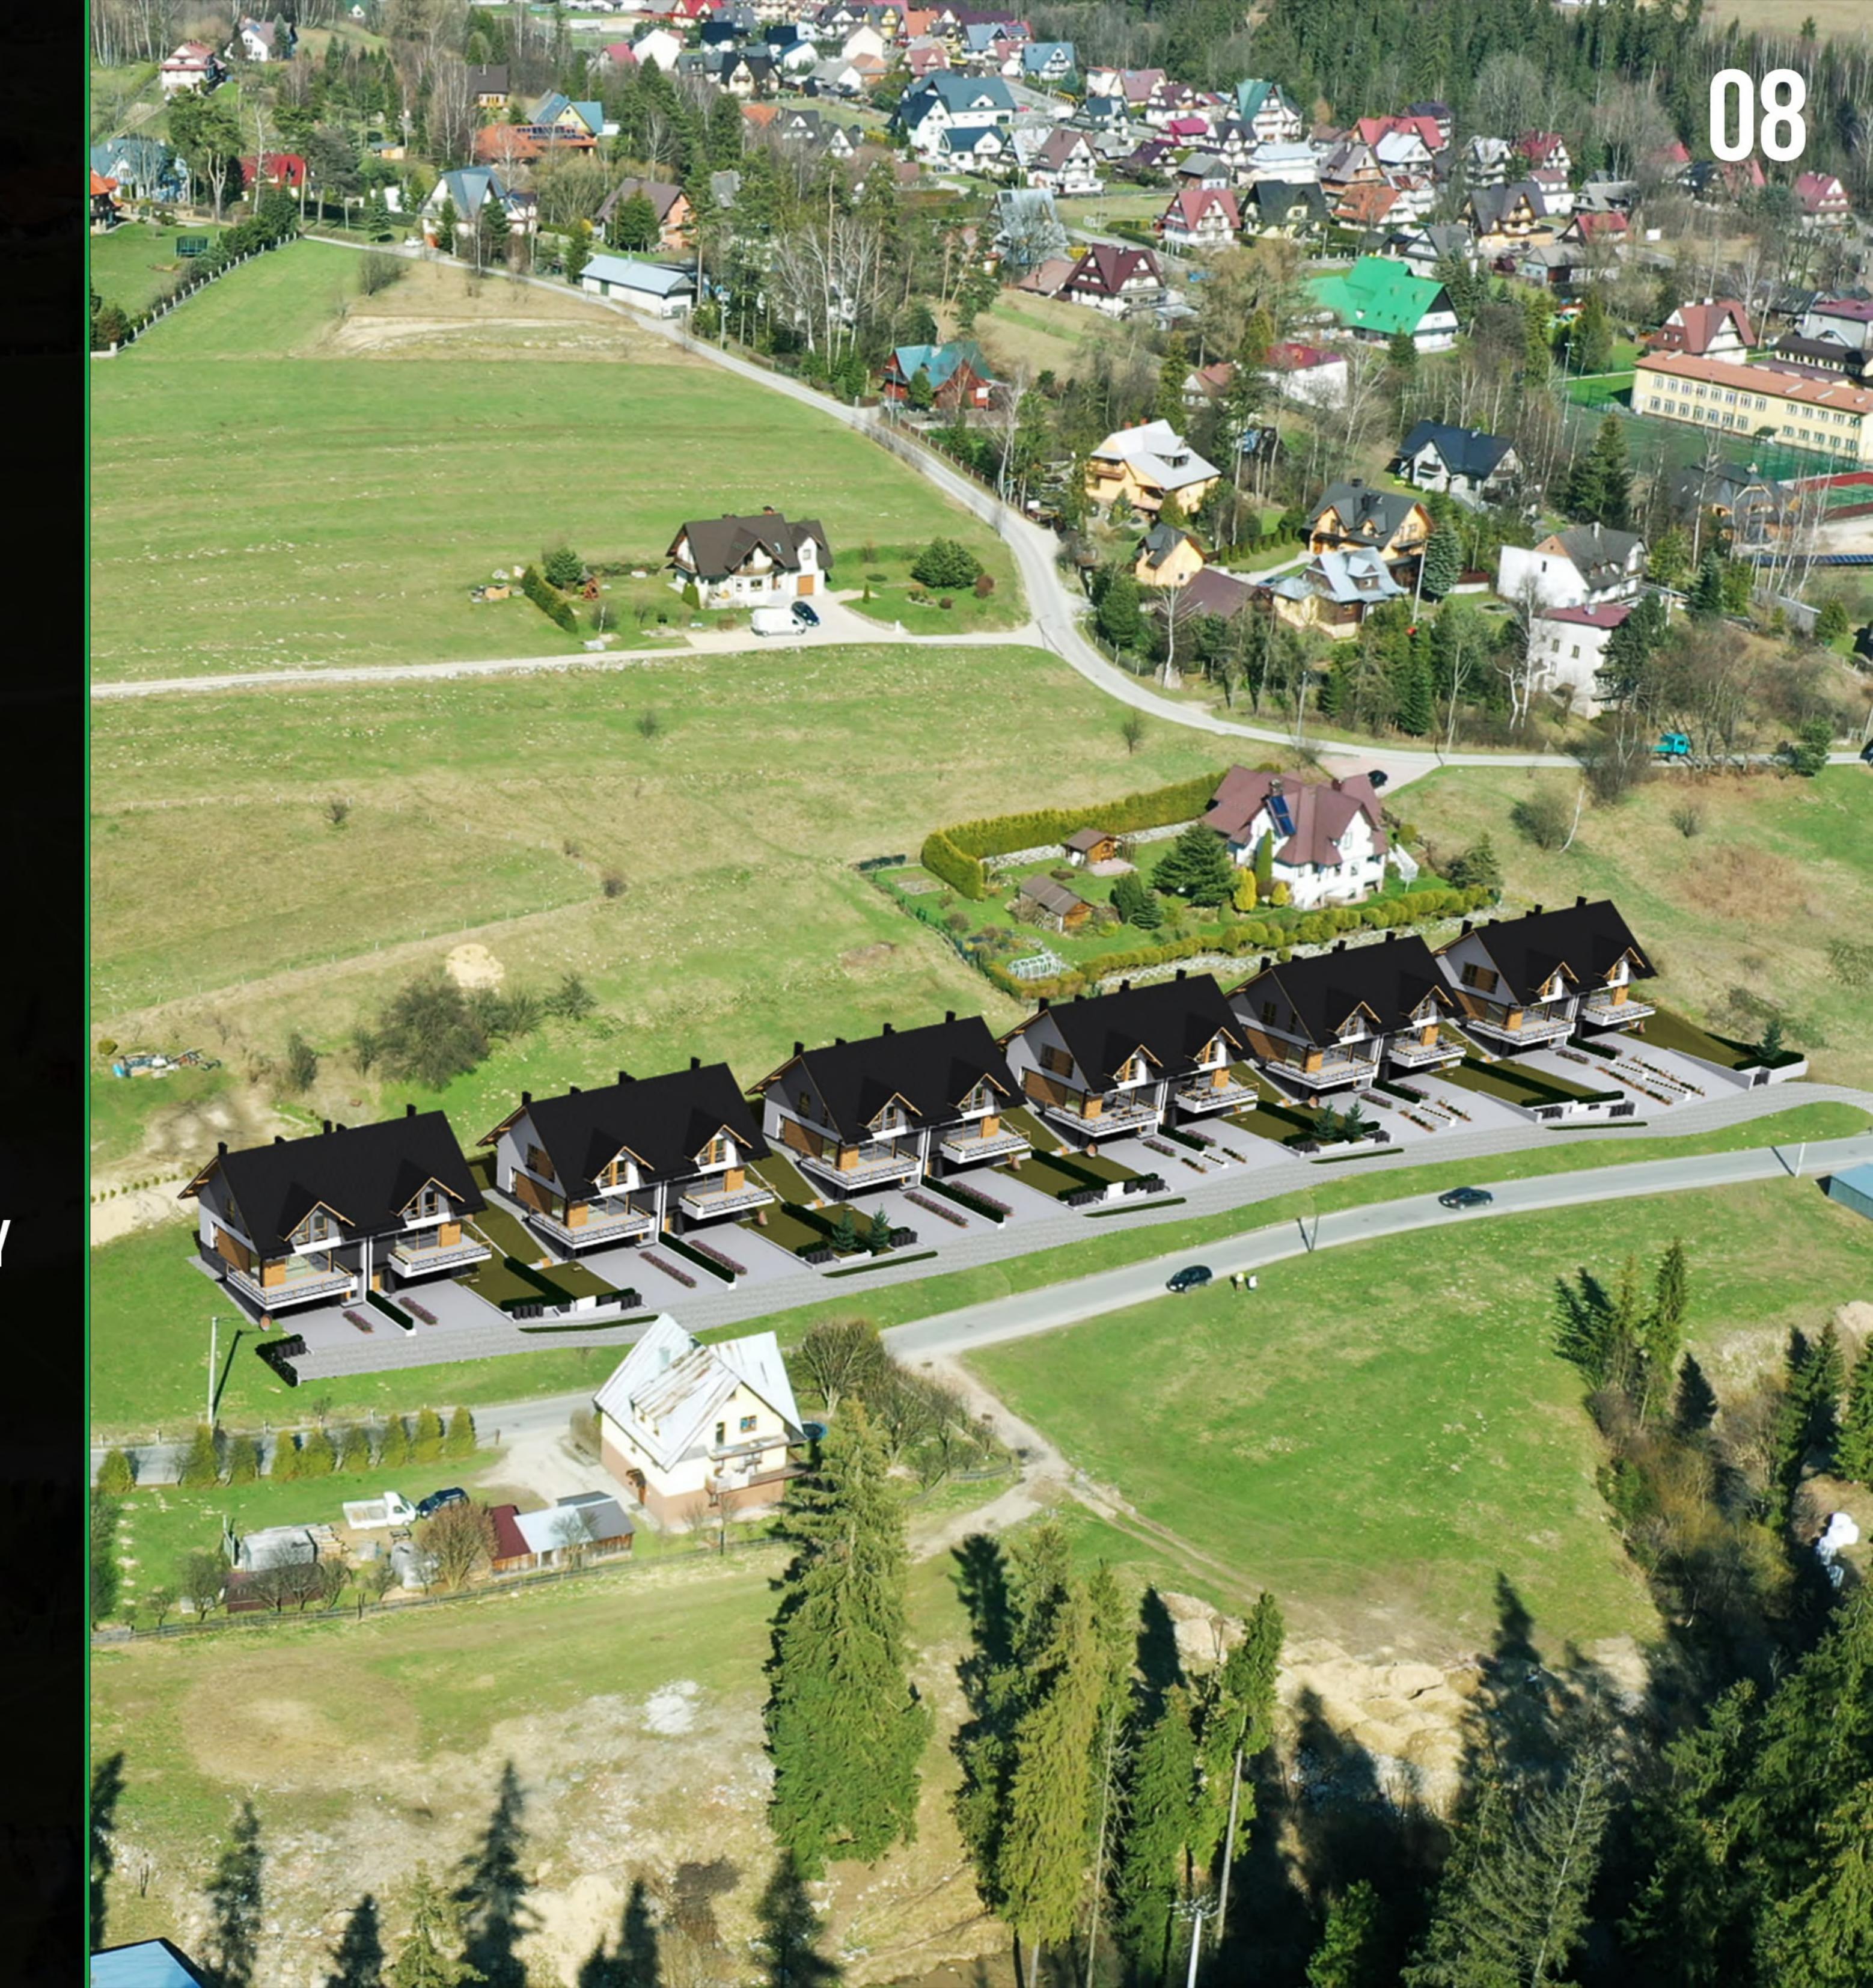

- 12 DOMÓW W ŚWIETNEJ LOKALIZACJI NOWY TARG OŚ. ROBÓW
- 5 MIN. SAMOCHODEM DO CENTRUM
- OK. 5 MIN. SAMOCHODEM
   DO WYJAZDU Z NOWEGO TARGU W KIERUNKU BIAŁAKA TATRZAŃSKA, NIEDZICA NOWY SĄCZ, ZAKOPANE, KRAKÓW
- OK. 3 MIN. PIESZO DO NAJBLIŻSZEJ SZKOŁY W POBLIŻU UNIWERSYTET, PRZEDSZKOLE, SZKOŁA ŚREDNIA I PODSTAWOWA
- OK. 2 MIN. DO NAJBLIŻSZEGO SKLEPU
- OK. 5 MIN. SAMOCHODEM

  DO NAJBLIŻSZYCH WYCIĄGÓW NARCIARSKICH
  ORAZ SZLAKÓW TURYSTYCZNYCH

# CAŁKIEM NOWE OSIEDLE DOMÓW JEDNORODZNINNYCH W NOWYM TARGU