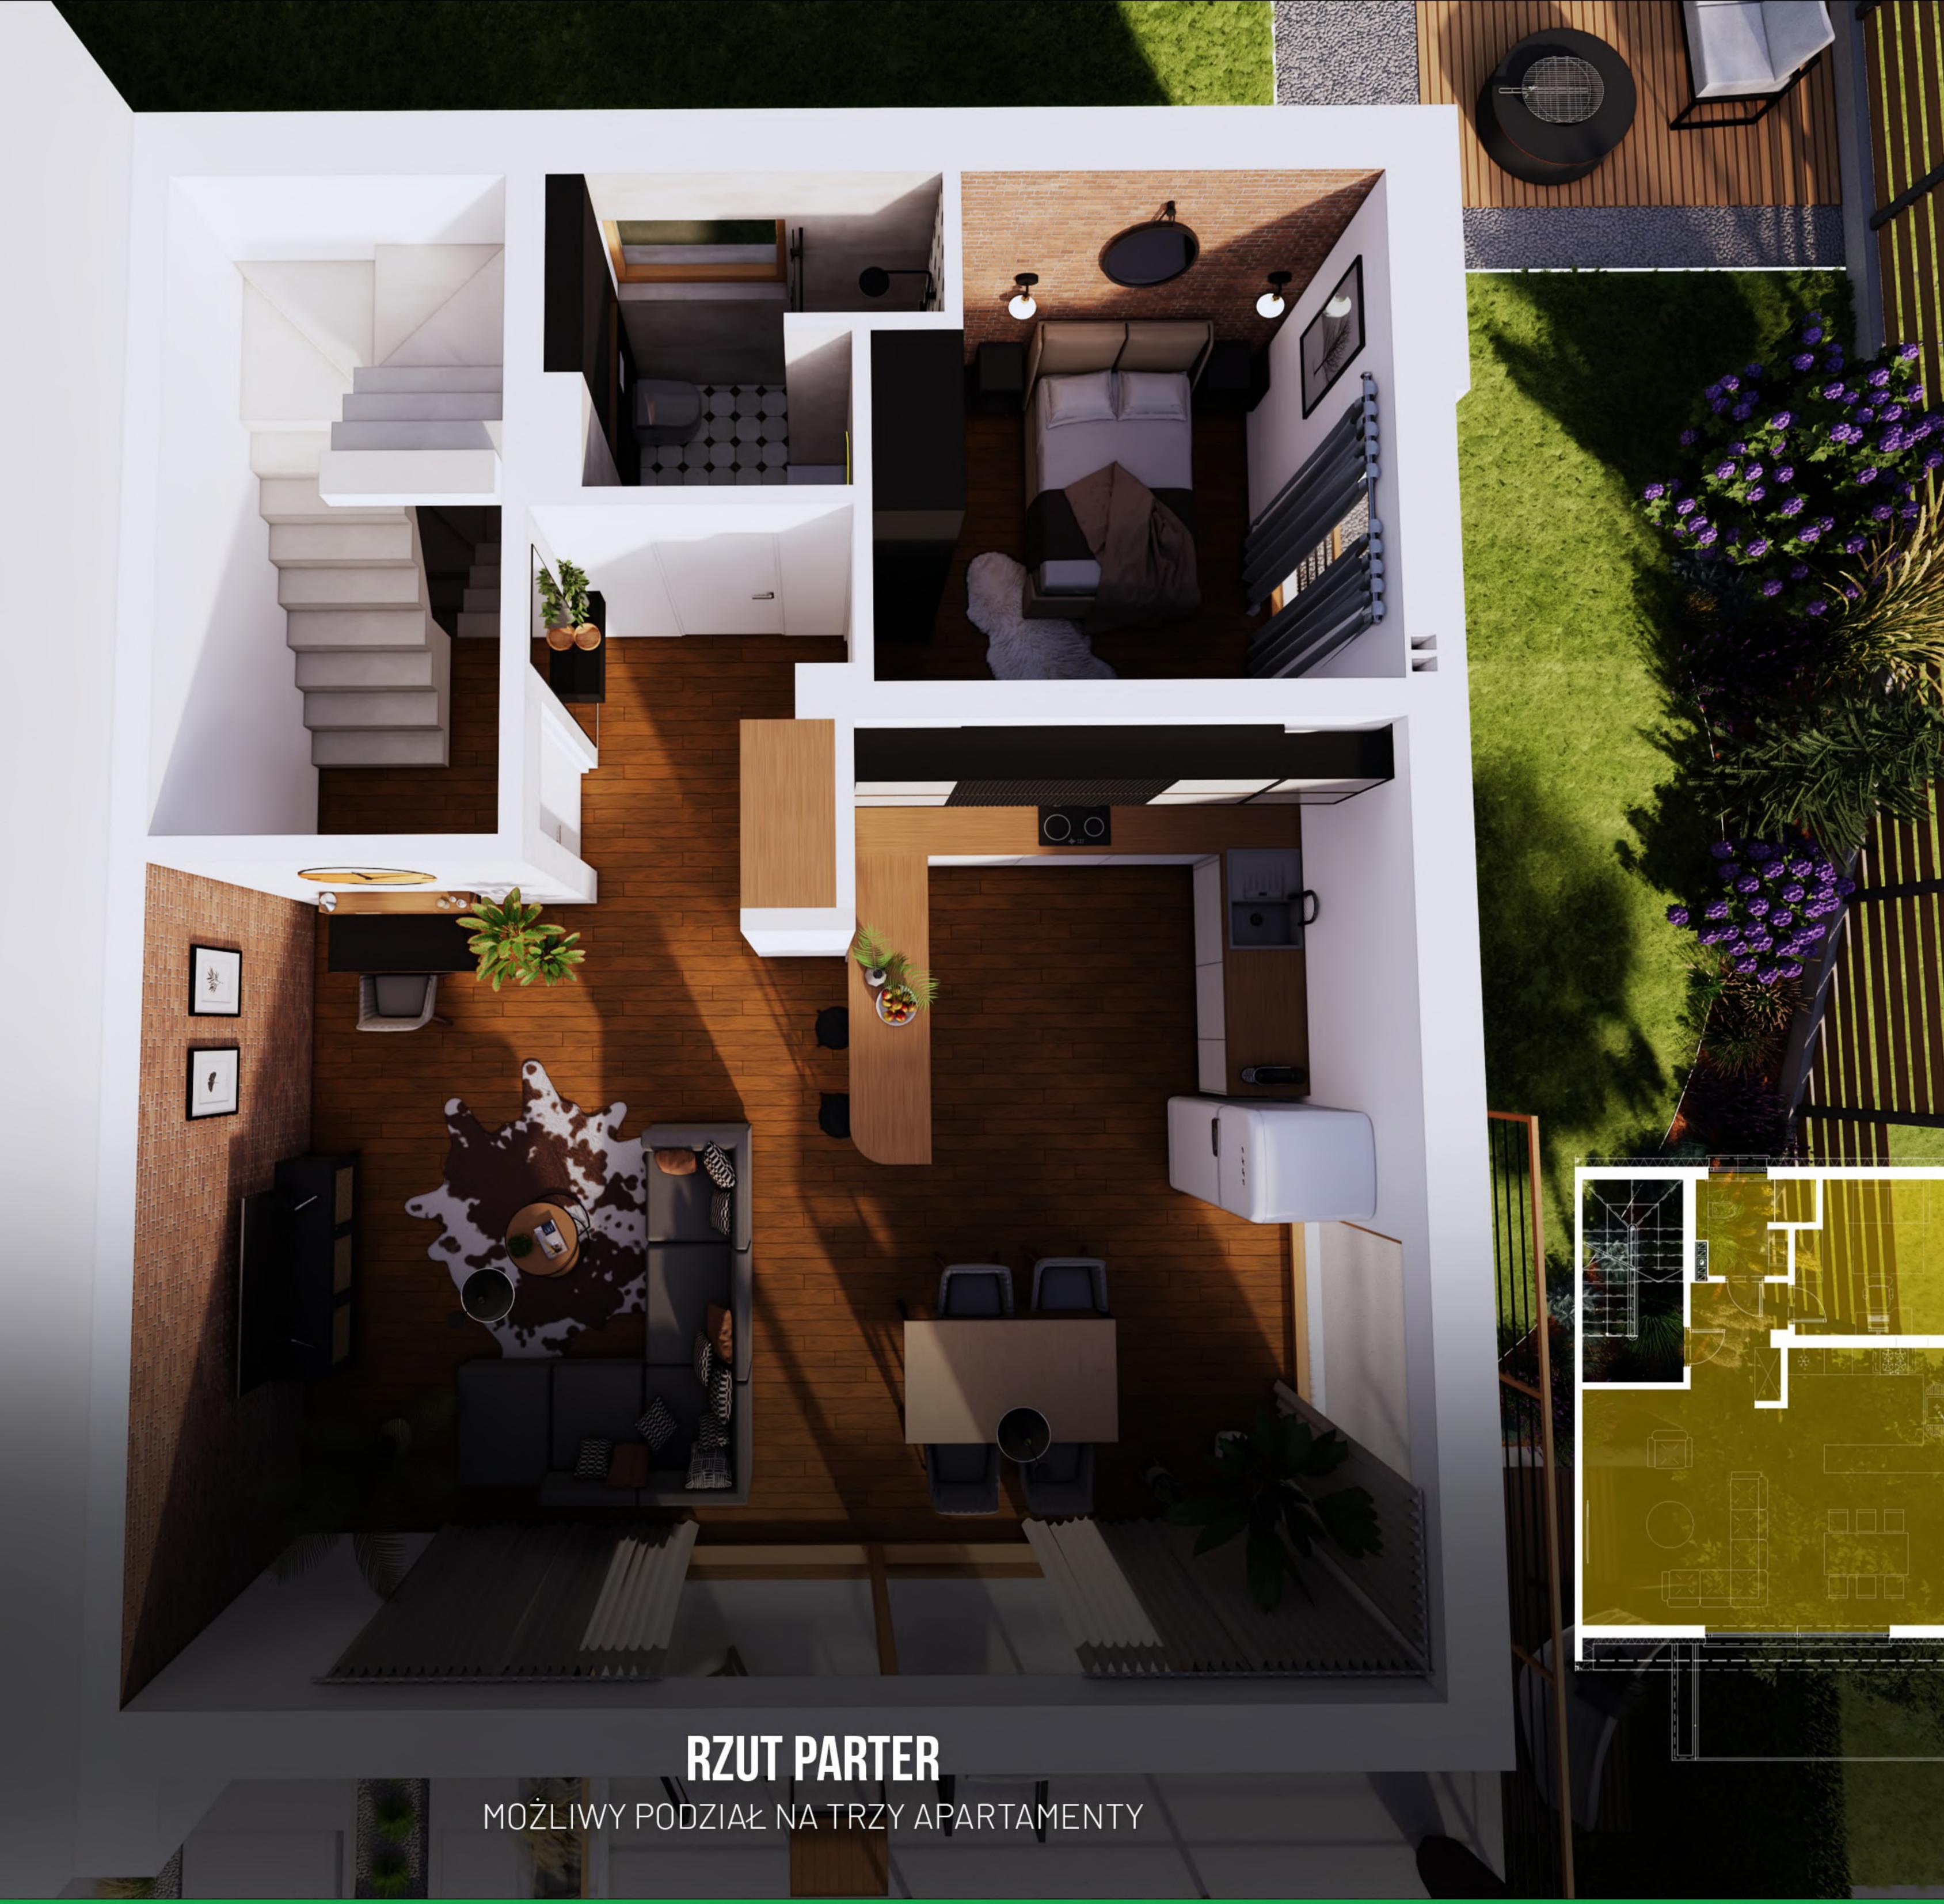

### GŁÓWNE ZALETY INWESTYCJI:

- PRZESTRONNY TARAS WIDOKOWY
   Z PIĘKNYM WIDOKIEM NA GÓRY
- AZ CZTERY PRZESTRONNE SYPIALNIE
- OGROMNY GARAŻ DWUSTANOWISKOWY
- SPOKOJNA OKOLICA W CENTRUM MIASTA
- BLISKOŚĆ WIELU ATRAKCJI TURYSTYCZNYCH
- MOŻLIWOŚĆ PODZIAŁU DOMU NA TRZY PRZESTRONNE APARTAMENTY

#### MOŻLIWY PODZIAŁ NA TRZY APARTAMENTY