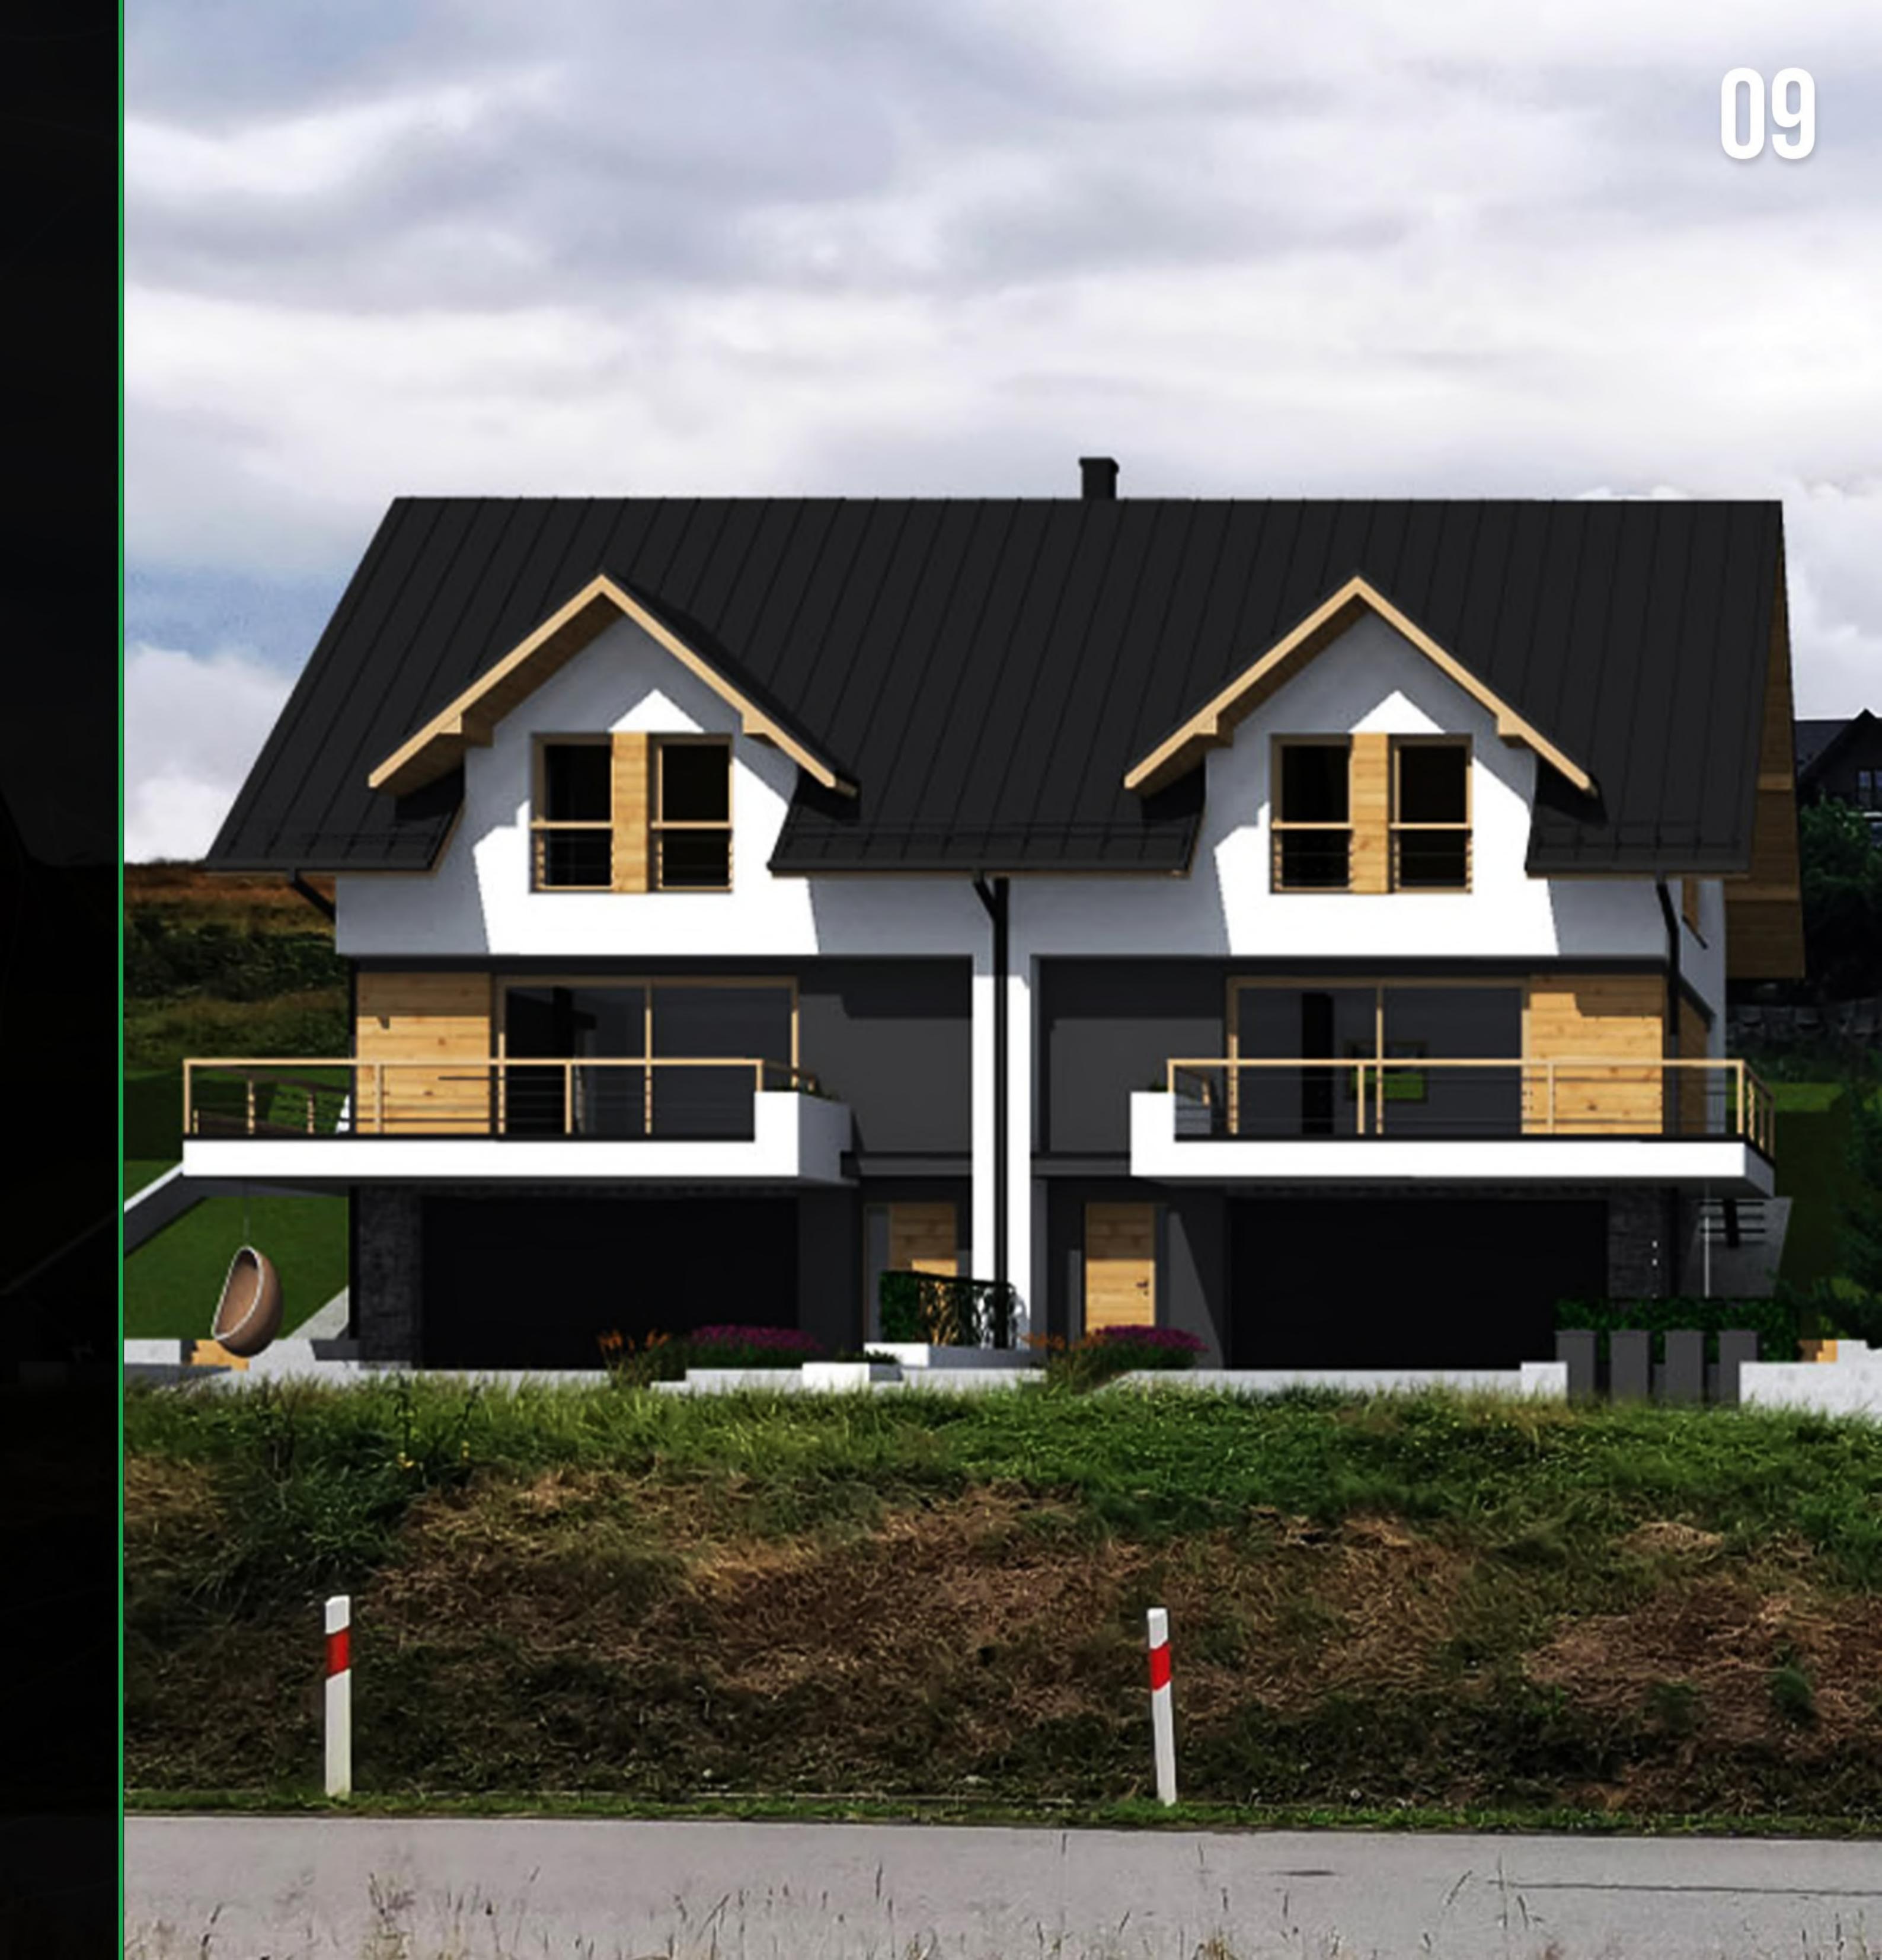

### GŁÓWNE ZALETY INWESTYCJI:

- PRZESTRONNY TARAS WIDOKOWY
   Z PIĘKNYM WIDOKIEM NA GÓRY
- AZ CZTERY PRZESTRONNE SYPIALNIE
- OGROMNY GARAŻ DWUSTANOWISKOWY
- SPOKOJNA OKOLICA W CENTRUM MIASTA
- BLISKOŚĆ WIELU ATRAKCJI TURYSTYCZNYCH
- MOŻLIWOŚĆ PODZIAŁU DOMU NA TRZY PRZESTRONNE APARTAMENTY

# CAŁKIEM NOWE OSIEDLE DOMÓW JEDNORODZNINNYCH W NOWYM TARGU