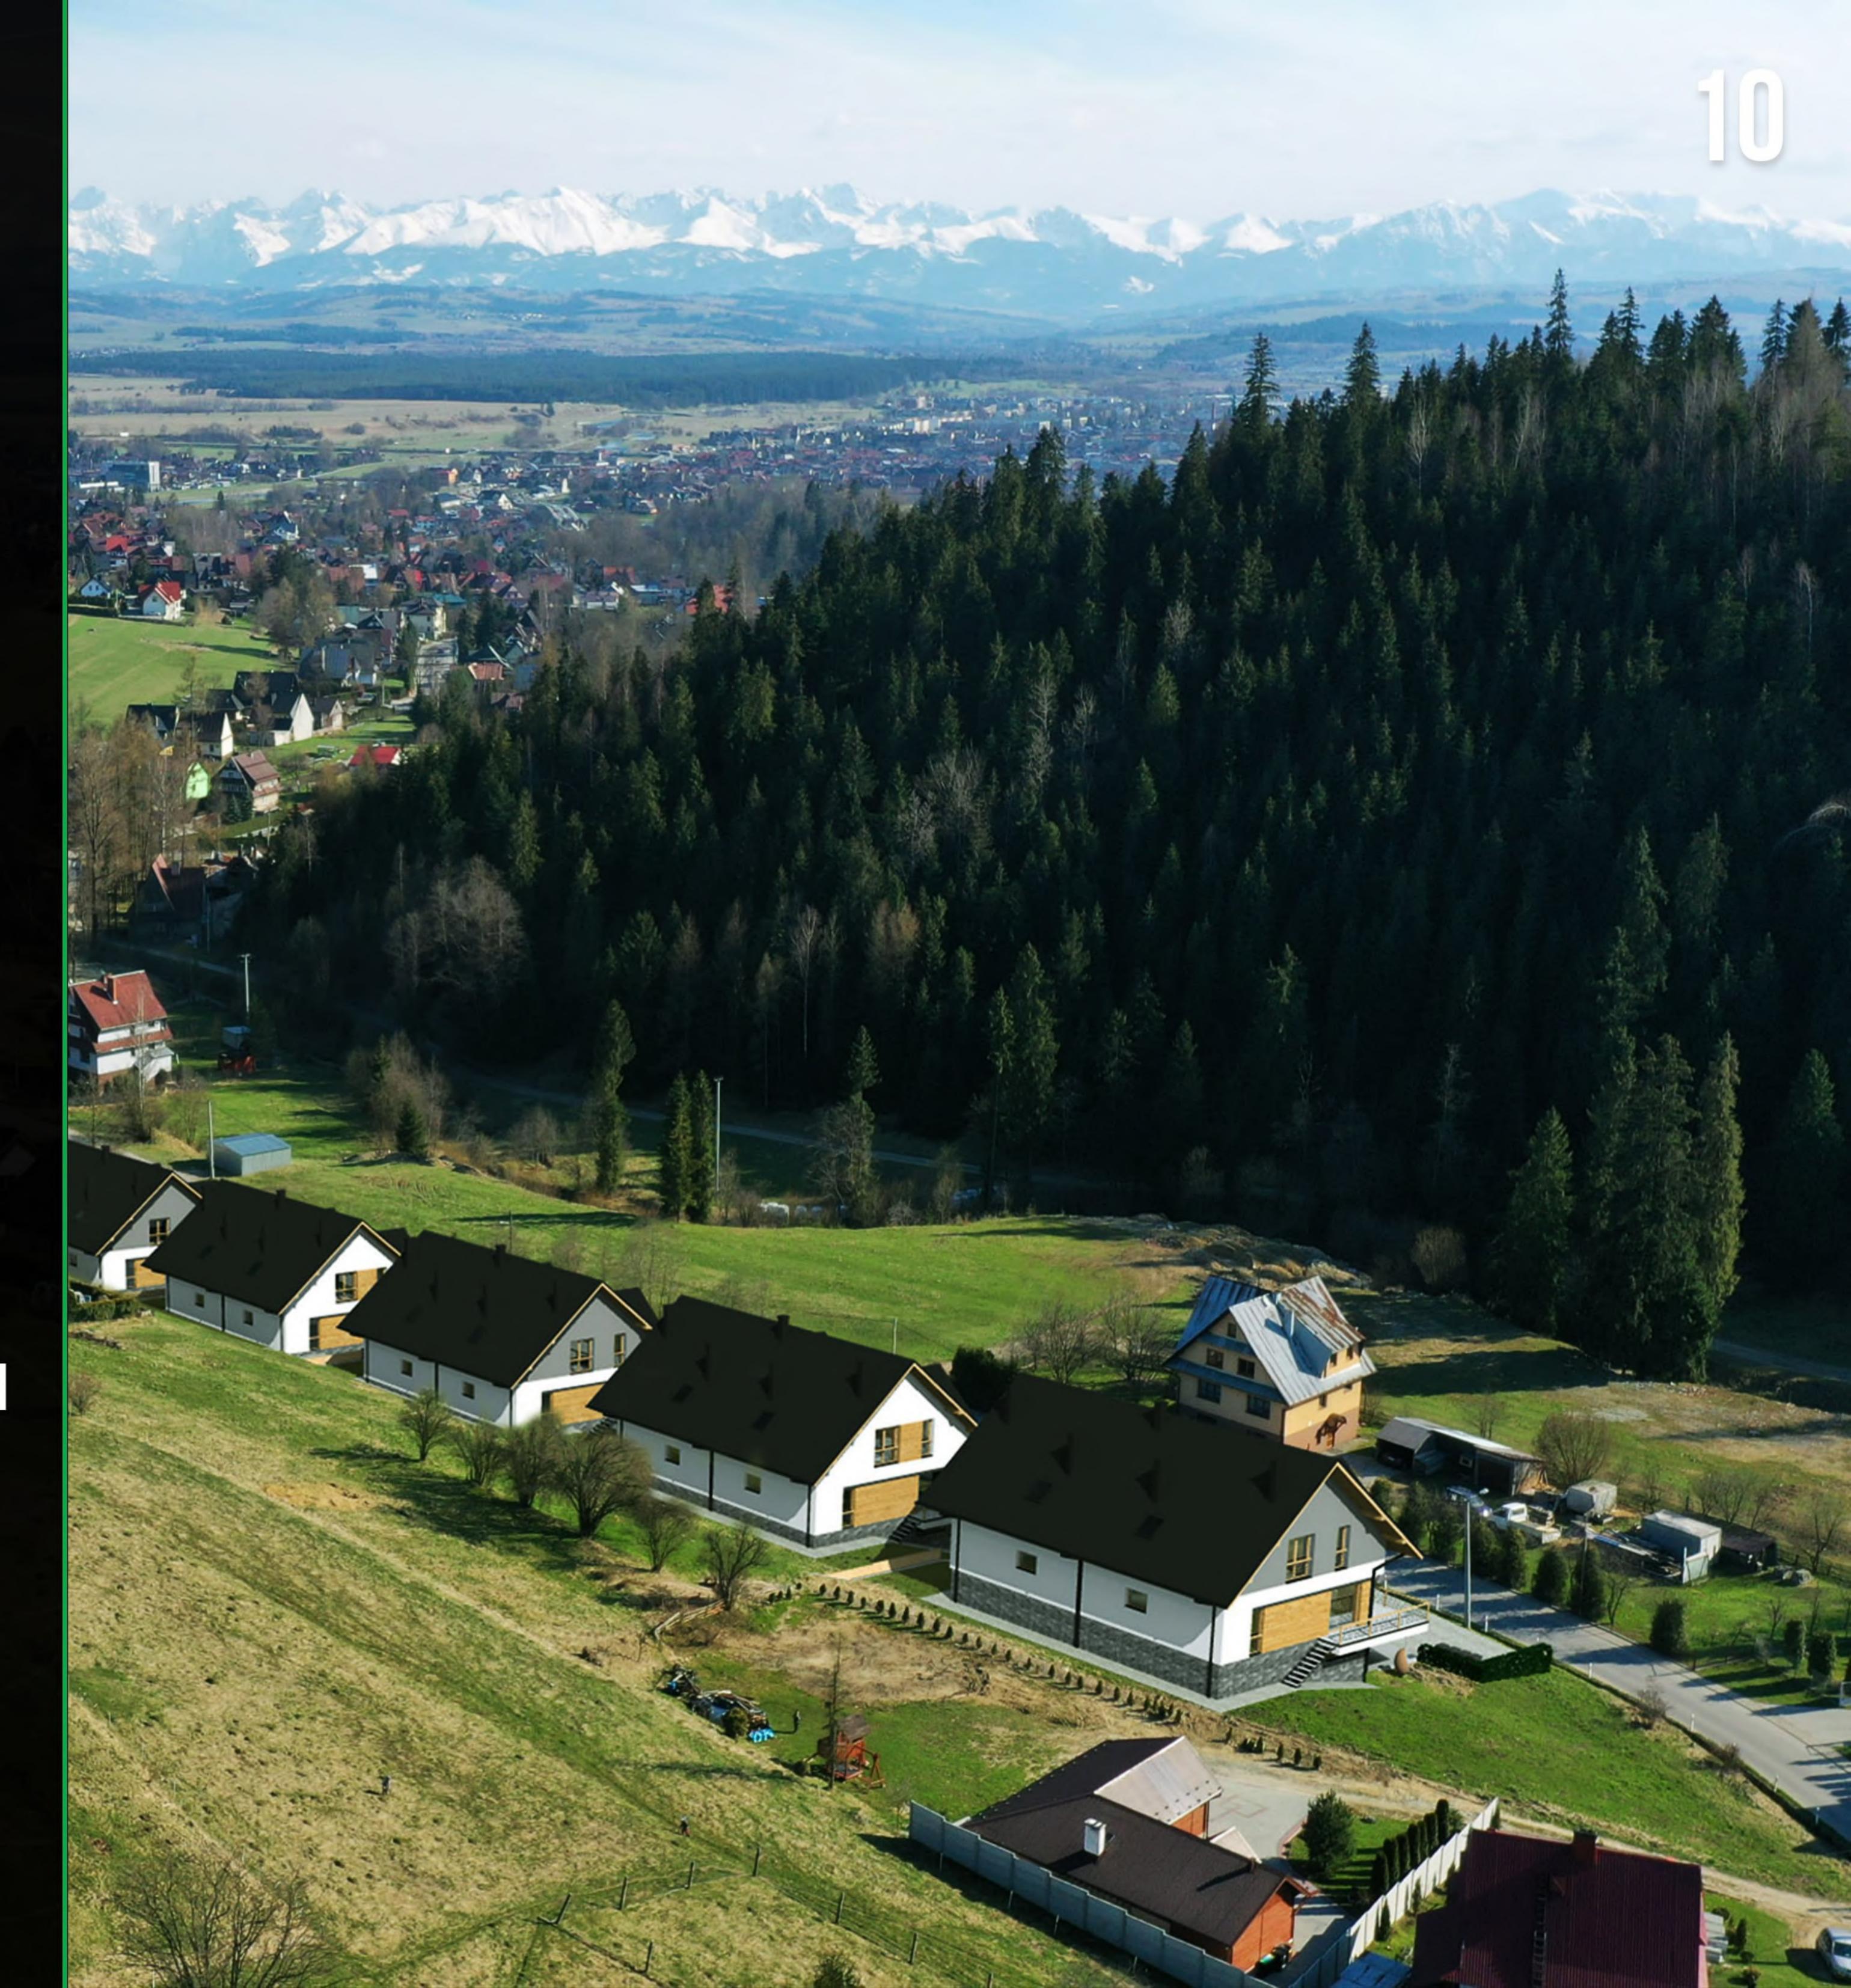

- 12 DOMÓW W ŚWIETNEJ LOKALIZACJI NOWY TARG OŚ. ROBÓW
- 5 MIN. SAMOCHODEM DO CENTRUM
- OK. 5 MIN. SAMOCHODEM
   DO WYJAZDU Z NOWEGO TARGU W KIERUNKU BIAŁAKA TATRZAŃSKA, NIEDZICA NOWY SĄCZ, ZAKOPANE, KRAKÓW
- OK. 3 MIN. PIESZO DO NAJBLIŻSZEJ SZKOŁY W POBLIŻU UNIWERSYTET, PRZEDSZKOLE, SZKOŁA ŚREDNIA I PODSTAWOWA
- OK. 2 MIN. DO NAJBLIŻSZEGO SKLEPU
- OK. 5 MIN. SAMOCHODEM

  DO NAJBLIŻSZYCH WYCIĄGÓW NARCIARSKICH
  ORAZ SZLAKÓW TURYSTYCZNYCH

# CAŁKIEM NOWE OSIEDLE DOMÓW JEDNORODZNINNYCH W NOWYM TARGU