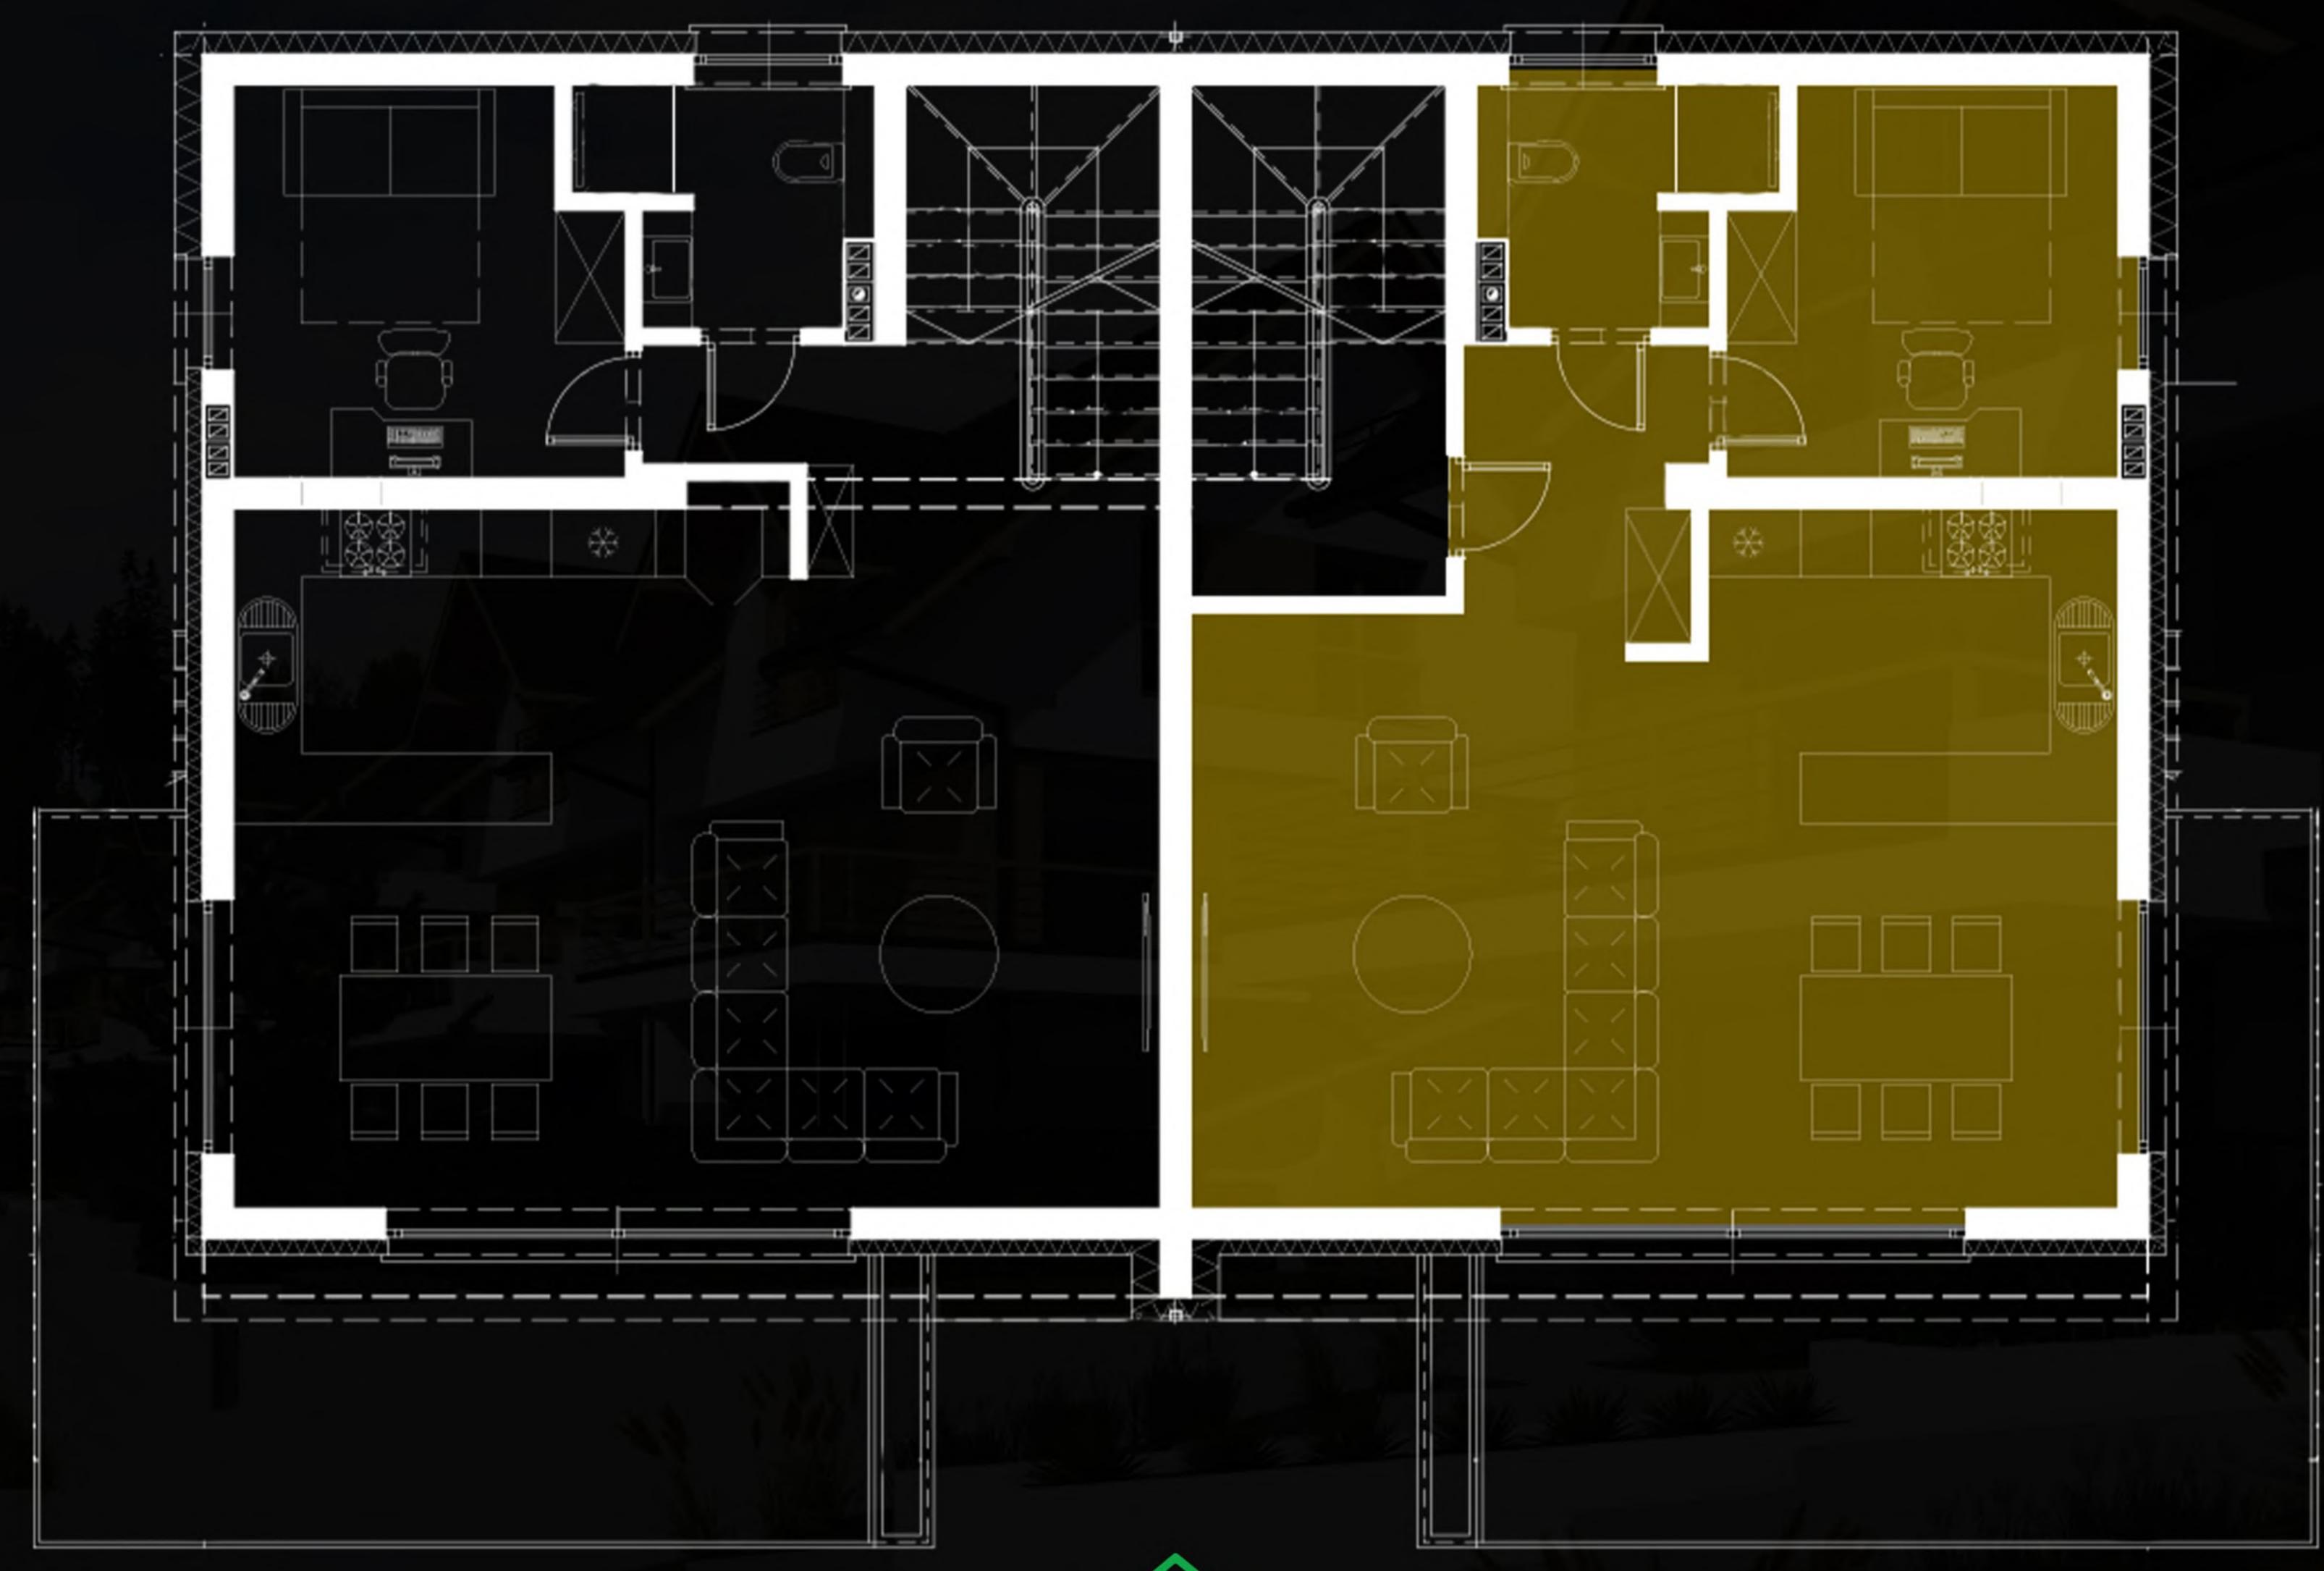

### MOŻLIWY PODZIAŁ NA TRZY APARTAMENTY RZUT SUTERENY

#### MOŻLIWY PODZIAŁ NA TRZY APARTAMENTY

### RZUT PIERWSZE PIĘTRO