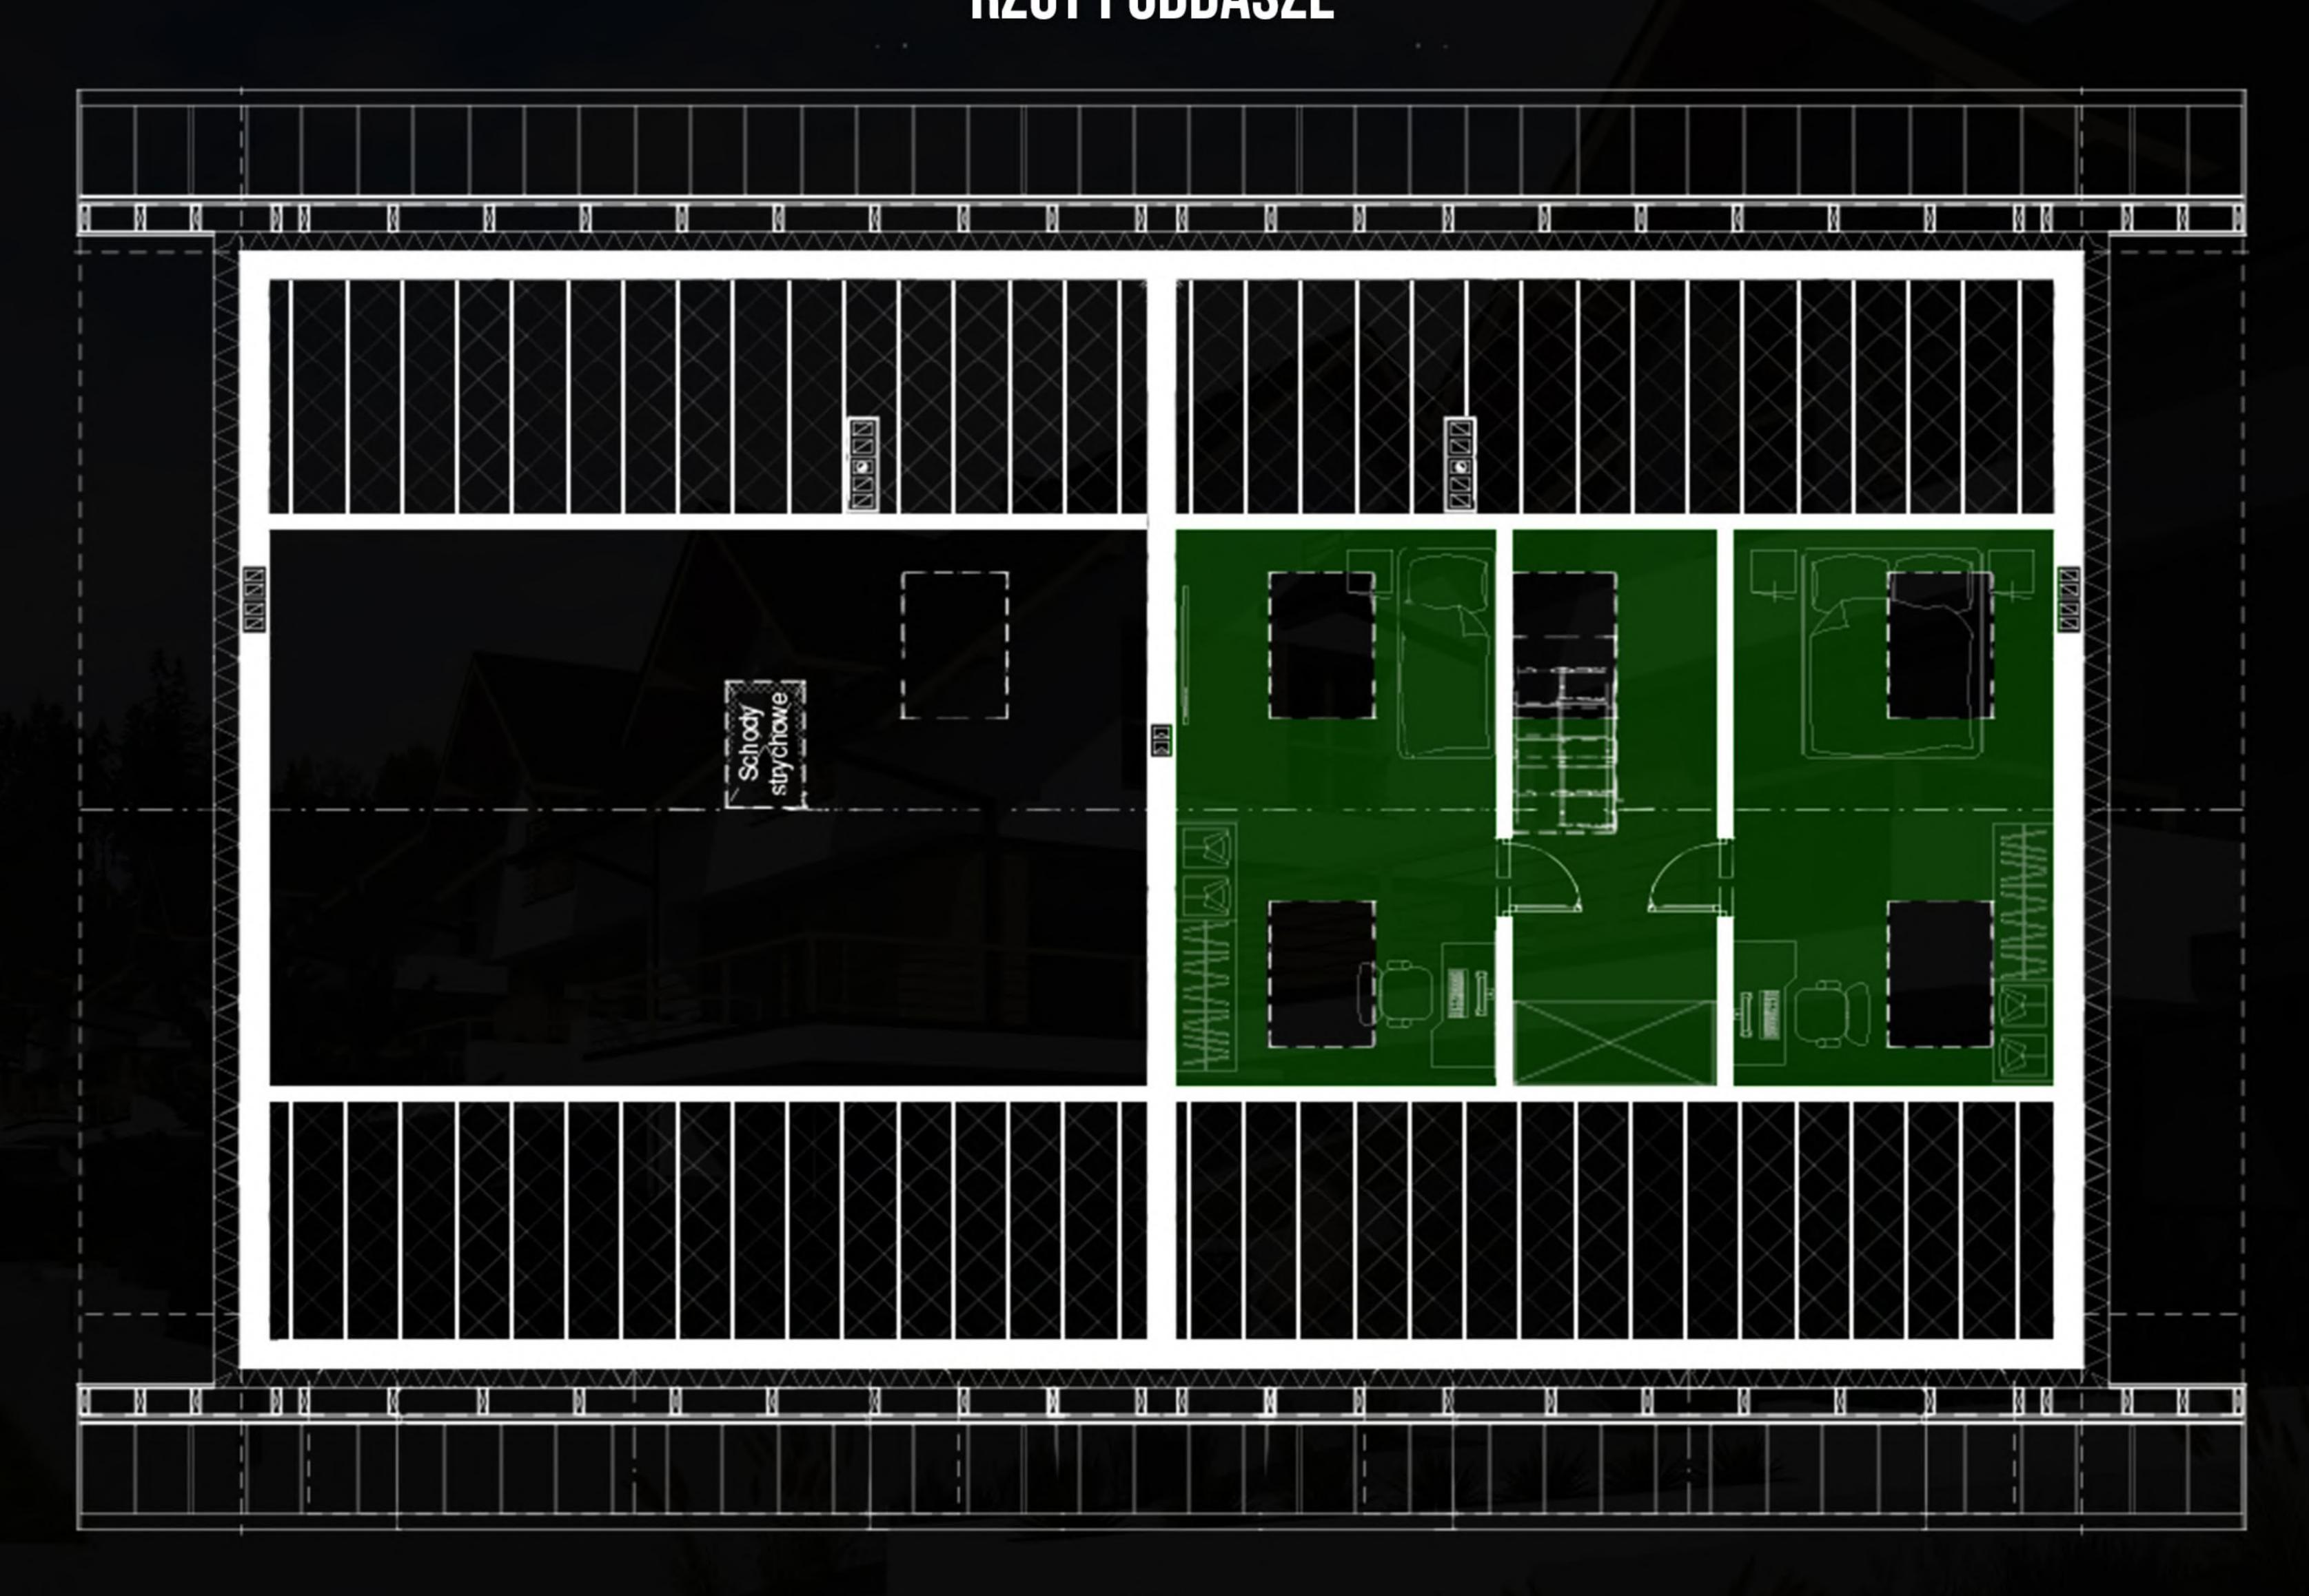

PODSTAWOWA
- OK. 2 MIN. DO NAJBLIŻSZEGO SKLEPU
- OK. 5 MIN. SAMOCHODEM

  DO NAJBLIŻSZYCH WYCIĄGÓW NARCIARSKICH
  ORAZ SZLAKÓW TURYSTYCZNYCH





### DOMY I DZIAŁKA O POWIERZCHNI:

219

CAŁKOWITA

172 2 UŻYTKOWA

50012 OK. DZIAŁKA





### GŁÓWNE ZALETY INWESTYCJI:

- PRZESTRONNY TARAS WIDOKOWY
   Z PIĘKNYM WIDOKIEM NA GÓRY
- AZ CZTERY PRZESTRONNE SYPIALNIE
- OGROMNY GARAŻ DWUSTANOWISKOWY
- SPOKOJNA OKOLICA W CENTRUM MIASTA
- BLISKOŚĆ WIELU ATRAKCJI TURYSTYCZNYCH
- MOŻLIWOŚĆ PODZIAŁU DOMU NA TRZY PRZESTRONNE APARTAMENTY



### RZUT SUTERENY









### RZUT PIERWSZE PIĘTRO









RZUT SUTERENY





### MOŻLIWY PODZIAŁ NA TRZY APARTAMENTY RZUT SUTERENY









#### MOŻLIWY PODZIAŁ NA TRZY APARTAMENTY

### RZUT PIERWSZE PIĘTRO





### MOŻLIWY PODZIAŁ NA TRZY APARTAMENTY RZUT PODDASZE









POLANA ROBÓWI NOWY TARG





### WYKONAWCAIINWESTOR



BUDUJEMY DLA CIEBIE POD KLUCZ





## POLANA ROBÓW

NOWY TARG

# CAŁKIEM NOWE OSIEDLE DOMÓW JEDNORODZNINNYCH W NOWYM TARGU

### REZERWUJ TERAZ

NIE CZEKAJ ILOŚĆ DOMÓW JEST OGRANICZONA



### WWW.POLANAROBOW.PL

+48 505 029 336